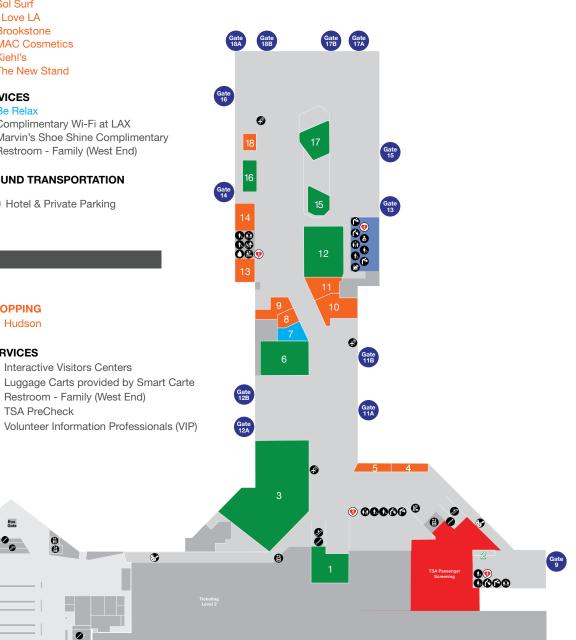

## **DEPARTURES LEVEL**

- FOOD AND BEVERAGE
- 1 Urth Caffe & Bar
- (Coming Soon) 3 Food Court: Einstein Bros. Bagels Chick-fil-A Betcha Burger Panda Express
- Ace Tacos Rock & Brews
- 12 California Pizza Kitchen
- 15 The Coffee Bean and Tea Leaf
- 16 Wetzel's/Quench
- 17 Reilly's Irish Pub

#### **SHOPPING**

- 4 Vera Bradley
- 5 The New Stand

- 8 Treat Me Sweet Sol Surf 9
- 10 I Love LA
- 11 Brookstone
- 13 MAC Cosmetics
- 14 Kiehl's 18 The New Stand

SHOPPING

Hudson

SERVICES

TSA PreCheck

•

### SERVICES

- 7 Be Relax
- Complimentary Wi-Fi at LAX • •
- Marvin's Shoe Shine Complimentary
- Restroom Family (West End) •

#### **GROUND TRANSPORTATION**

Hotel & Private Parking