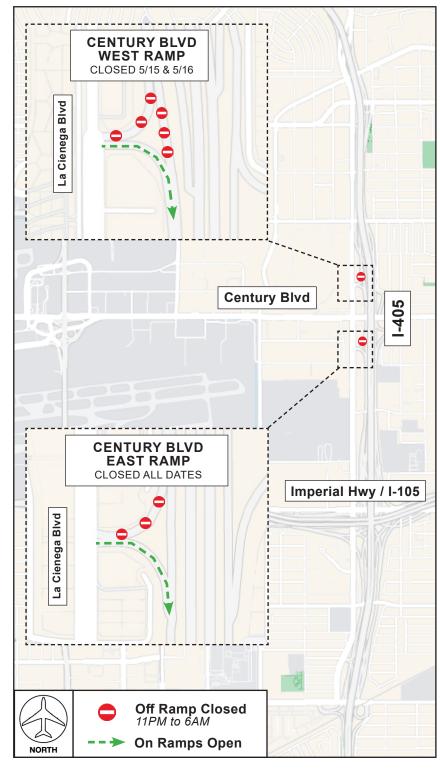

## **NIGHTLY OFF RAMP CLOSURES**

Southbound I-405 Off Ramps at Century Boulevard (West & East) Mon. May 15 & Tue. May 16: Both Off Ramps Closed

Mon. May 15 & Tue. May 16: Both Off Ramps Closed Wed. May 17 - Fri. May 19 & Mon. May 22 - Thu. May 25: East Off Ramp Closed Nightly Closure Hours: 11PM to 6AM

## **ACTIVITY**

To facilitate work for the Landside Access Modernization Program, southbound I-405 off ramps at Century Boulevard (West and East Ramps) will be closed per the following schedule:

MON. MAY 15 & TUE. MAY 16:
Both West and East Off Ramps closed nightly from 11PM to 6AM

MON. MAY 17 TO FRI. MAY 19 & MON. MAY 22 TO THU. MAY 25 East Off Ramp closed nightly from 11PM to 6AM

On ramps at both locations will remain open and accessible at all times.

Detour signage will be posted for all closures.